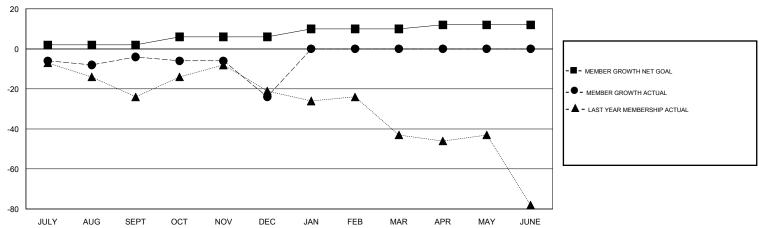

## GOALS AND ACTUAL MEMBERS CUMULATIVE

| DROPPED CLUBS: 1  DROPPED MEMBERS |    | 15 CLUBS OF 31 ADDED 1 OR MORE NEW MEMBERS | GENDER DISTR<br>MALE<br>FEMALE  | 533 (69.31%)<br>236 (30.69%) |     |
|-----------------------------------|----|--------------------------------------------|---------------------------------|------------------------------|-----|
| DECEASED                          | 6  | CLICK HERE FOR CLIMILIATIVE                | TOTAL FAMILY UNIT MEMBERS       |                              | 145 |
| CLUB CANCELLED                    | 8  | CLICK HERE FOR CUMULATIVE  MEMBERSHIP DATA | FAMILY MEMBERS PAYING HALF DUES |                              | 72  |
| OTHER                             | 39 |                                            |                                 |                              | 73  |
| TOTAL                             | 53 |                                            |                                 |                              |     |